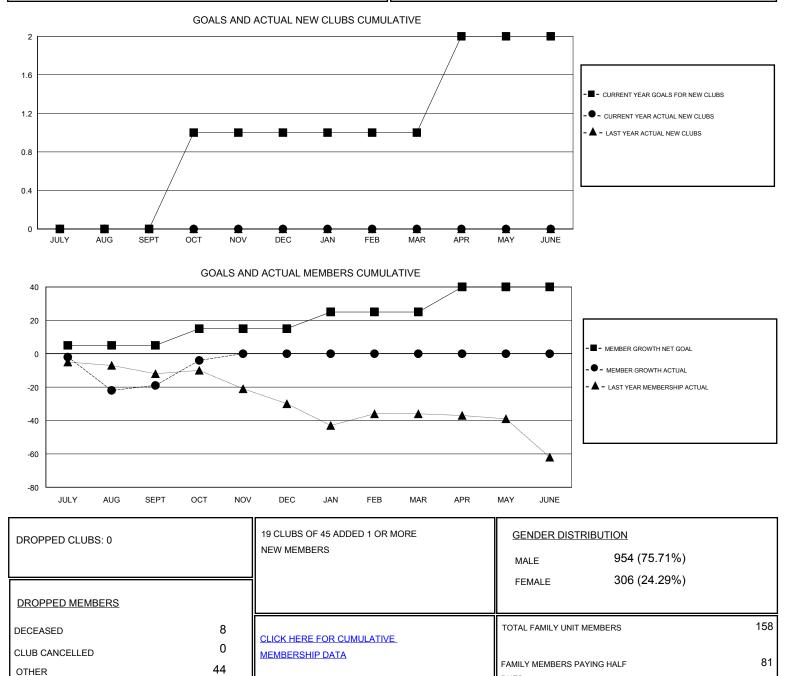

## District 3 NW

Results as of: 10/31/2019

| GMT:                  | LOCATION OKLAHOMA |           |               |                       |                           |                         | GMT CA                                             |
|-----------------------|-------------------|-----------|---------------|-----------------------|---------------------------|-------------------------|----------------------------------------------------|
| Clubs                 |                   |           |               | Members               |                           |                         |                                                    |
| RESULTS FOR 2019-2020 |                   |           |               | RESULTS FOR 2019-2020 |                           |                         |                                                    |
| QUARTER               | NEW CLUB GOAL     | NEW CLUBS | DROPPED CLUBS | QUARTER               | MEMBER GROWTH NET<br>GOAL | MEMBER GROWTH<br>ACTUAL | DROPPED<br>MEMBERS ACTUAL<br>(including transfers) |
| JULY/AUG/SEPT         | 0                 | 0         | 0             | JULY/AUG/SEPT         | 5                         | 29                      | 45                                                 |
| OCT/NOV/DEC           | 1                 | 0         | 0             | OCT/NOV/DEC           | 10                        | 22                      | 7                                                  |
| JAN/FEB/MAR           | 0                 | 0         | 0             | JAN/FEB/MAR           | 10                        | 0                       | 0                                                  |
| APR/MAY/JUNE          | 1                 | 0         | 0             | APR/MAY/JUNE          | 15                        | 0                       | 0                                                  |